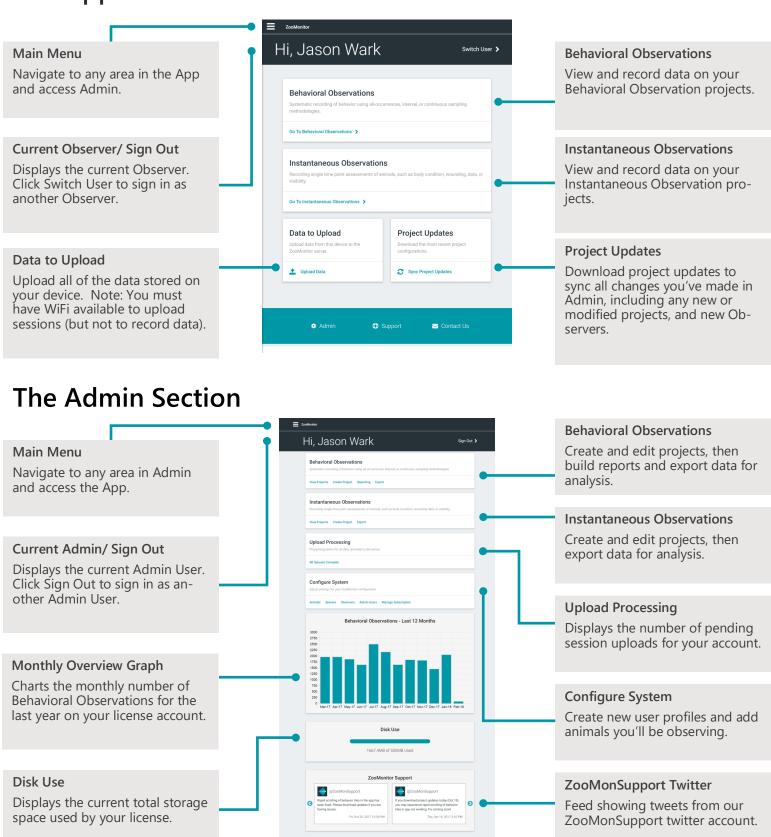

e: to provide access to both the App and Admin sections, you will need both an Observer and Admin User profile (see Getting Started guide).

| Continue As Jason Wark  Select User | Admin Sign-in                                                 |
|-------------------------------------|---------------------------------------------------------------|
|                                     | Commenter Me Commenter Me Forget Password Change Organization |
| Brought to you by                   | Login for Lincoln Park Zoo E-Mail / Username Password         |
| ZOO <b>MONITOR <del>(</del></b>     | n ZooMantar                                                   |

App Sign-in

For additional support, please contact zoomonitor@lpzoo.org



## **Navigating ZooMonitor**

ZOOMONITOR

## The App Section



For additional support, please contact zoomonitor@lpzoo.org