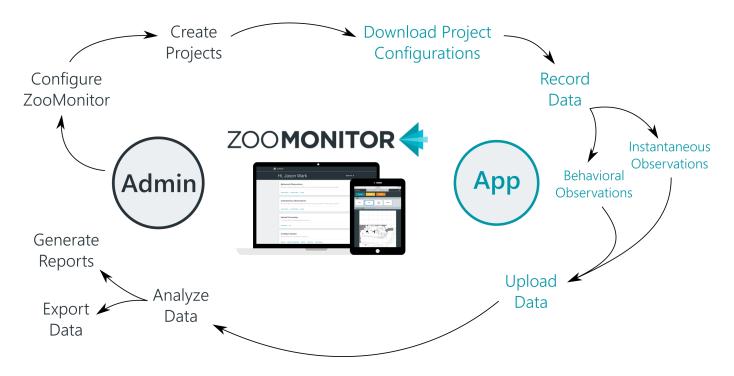

## **Overview of ZooMonitor Workflow**

ZooMonitor is organized into the App and Admin sections. See the diagram below for a typical workflow in ZooMonitor.